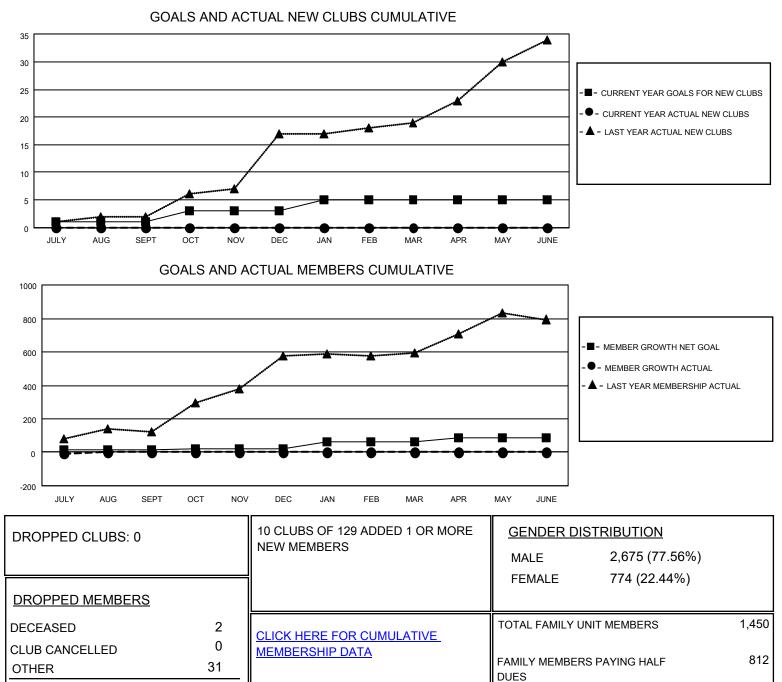

## LOCATION INDIA

District 317 C

Results as of: 7/31/2021

| Clubs                 |               |           |               | Members               |                         |                         |                                                    |
|-----------------------|---------------|-----------|---------------|-----------------------|-------------------------|-------------------------|----------------------------------------------------|
| RESULTS FOR 2021-2022 |               |           |               | RESULTS FOR 2021-2022 |                         |                         |                                                    |
| QUARTER               | NEW CLUB GOAL | NEW CLUBS | DROPPED CLUBS | QUARTER               | MBER GROWTH NET<br>GOAL | MEMBER GROWTH<br>ACTUAL | DROPPED<br>MEMBERS ACTUAL<br>(including transfers) |
| JULY/AUG/SEPT         | 1             | 0         | 0             | JULY/AUG/SEPT         | 15                      | 31                      | 33                                                 |
| OCT/NOV/DEC           | 2             | 0         | 0             | OCT/NOV/DEC           | 5                       | 0                       | 0                                                  |
| JAN/FEB/MAR           | 2             | 0         | 0             | JAN/FEB/MAR           | 45                      | 0                       | 0                                                  |
| APR/MAY/JUNE          | 0             | 0         | 0             | APR/MAY/JUNE          | 20                      | 0                       | 0                                                  |